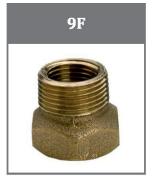

## **Non-Swivels:**

### **Features:**

- Brass Construction
- Non-Swivel Fittings
- Use to connect pipes or hoses

| Description                                            |
|--------------------------------------------------------|
| 3/4" Male Hose to 3/4" Male Hose                       |
| 3/4" Male Hose to 3/4" Male Pipe or 1/2" Female Pipe   |
| 3/4" Female Hose to 3/4" Male Pipe or 1/2" Female Pipe |
| 3/4" Male Hose to 1/2" Male Pipe                       |
| 3/4" Female Hose Cap                                   |
|                                                        |