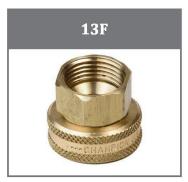

#### **Features:**

- Brass Construction
- 360° Swivel
- Fits any male garden hose thread

| Model | Description                          |
|-------|--------------------------------------|
| 5F    | 3/4" Female Hose to 1/2" Male Pipe   |
| 7F    | 3/4" Female Hose to 3/4" Female Hose |
| 12F   | 3/4" Female Hose to 3/4" Female Pipe |
| 13F   | 3/4" Female Hose to 1/2" Female Pipe |