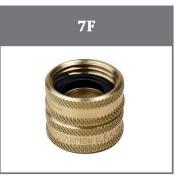

#### **Features:**

- Brass Construction
- 360° Swivel
- Fits any male garden hose thread

| Model | Description                          |
|-------|--------------------------------------|
| 5F    | 3/4" Female Hose to 1/2" Male Pipe   |
| 7F    | 3/4" Female Hose to 3/4" Female Hose |
| 12F   | 3/4" Female Hose to 3/4" Female Pipe |
| 13F   | 3/4" Female Hose to 1/2" Female Pipe |