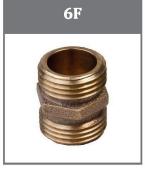

## **Non-Swivels:**

### **Features:**

- Brass Construction
- Non-Swivel Fittings
- Use to connect pipes or hoses

| Description                                            |
|--------------------------------------------------------|
| 3/4" Male Hose to 3/4" Male Hose                       |
| 3/4" Male Hose to 3/4" Male Pipe or 1/2" Female Pipe   |
| 3/4" Female Hose to 3/4" Male Pipe or 1/2" Female Pipe |
| 3/4" Male Hose to 1/2" Male Pipe                       |
| 3/4" Female Hose Cap                                   |
|                                                        |