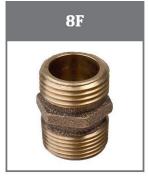

## **Non-Swivels:**

### **Features:**

- Brass Construction
- Non-Swivel Fittings
- Use to connect pipes or hoses

| Description                                            |
|--------------------------------------------------------|
| 3/4" Male Hose to 3/4" Male Hose                       |
| 3/4" Male Hose to 3/4" Male Pipe or 1/2" Female Pipe   |
| 3/4" Female Hose to 3/4" Male Pipe or 1/2" Female Pipe |
| 3/4" Male Hose to 1/2" Male Pipe                       |
| 3/4" Female Hose Cap                                   |
|                                                        |