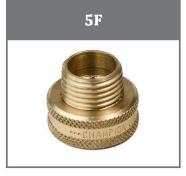

#### **Features:**

- Brass Construction
- 360° Swivel
- Fits any male garden hose thread

| Model | Description                          |
|-------|--------------------------------------|
| 5F    | 3/4" Female Hose to 1/2" Male Pipe   |
| 7F    | 3/4" Female Hose to 3/4" Female Hose |
| 12F   | 3/4" Female Hose to 3/4" Female Pipe |
| 13F   | 3/4" Female Hose to 1/2" Female Pipe |