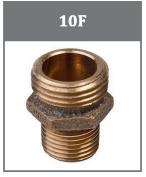

## **Non-Swivels:**

### **Features:**

- Brass Construction
- Non-Swivel Fittings
- Use to connect pipes or hoses

| Description                                            |
|--------------------------------------------------------|
| 3/4" Male Hose to 3/4" Male Hose                       |
| 3/4" Male Hose to 3/4" Male Pipe or 1/2" Female Pipe   |
| 3/4" Female Hose to 3/4" Male Pipe or 1/2" Female Pipe |
| 3/4" Male Hose to 1/2" Male Pipe                       |
| 3/4" Female Hose Cap                                   |
|                                                        |