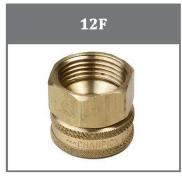

#### **Features:**

- Brass Construction
- 360° Swivel
- Fits any male garden hose thread

| Model | Description                          |
|-------|--------------------------------------|
| 5F    | 3/4" Female Hose to 1/2" Male Pipe   |
| 7F    | 3/4" Female Hose to 3/4" Female Hose |
| 12F   | 3/4" Female Hose to 3/4" Female Pipe |
| 13F   | 3/4" Female Hose to 1/2" Female Pipe |