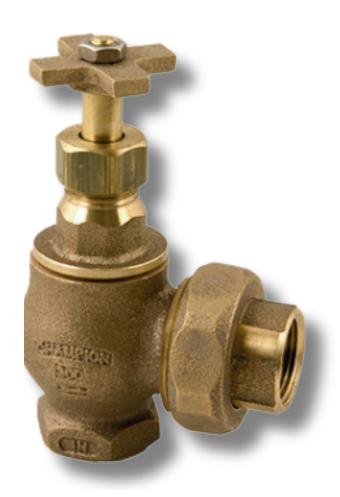

## **Brass Manual Angle Valves**

## **Key Benefits**

- Brass straight Isolation valve
- Durable brass construction
- Rising swivel stem for freeze protection
- Effectively regulate water supply
- Full-size waterways for low pressure loss
- Converts to automatic operation with
- automatic actuator
- "RS" models feature rising swivel
- Optimal flow range: 5-180 GPM
- Rated to 150 PSI maximum working
- pressure
- Optimal operating pressure: 30-90 PSI
- 3-year limited warranty

## **Available Versions:**

**300RS-125Y:** 1-1/4" with rising swivel and union

**300RS-150Y:** 1-1/2" with rising swivel and union

**300RS-200Y:** 2" with rising swivel and union

**300-075Y:** 3/4" Union

300-100Y: 1" Union