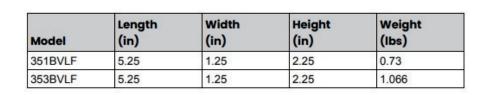

# **351BVLF & 353BVLF**



## Lead Free Ball Valve Hose Bibs

351BVLF & 353BVLF, our ball valve hose bibs are made of lead-free brass and are available in a variety of connection types. The "BVLF" series features unobstructed high flow rates that can only be achieved with the ball valve design.



## **Key Benefits**

- Heavy duty lead-free brass construction.
- NSF/ANSI 372 certified by IAPMO
- Bi-directional QuickTurn operation
- Chrome plated brass ball and PTFE seals
- Full flow design with 10-12 GPM flow rates at 50 PSI
- ADA compliant
- Maximum pressure: 125 PSI.
- Maximum temperature: 180° F
- 3-year limited warranty

#### **351BVLF**

No-kink ball valve hose bib 3/4" MIP x 3/4" MHT

### **353BVLF**

No-kink ball valve hose bib 3/4" FIP x 3/4" MHT

CHAMPIONIRRIGATION.COM

Contact Us: Sales@ChampionIrrigation.com Office: (323) 221-9137