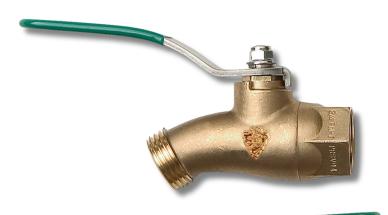

## Lead Free Ball Valve Hose Bibs

351BVLF & 353BVLF, our ball valve hose bibs are made of lead-free brass and are available in a variety of connection types. The "BVLF" series features unobstructed high flow rates that can only be achieved with the ball valve design.

#### **351BVLF**

No-kink ball valve hose bib 3/4" MIP x 3/4" MHT