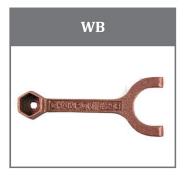

| Base Model | Description                        |
|------------|------------------------------------|
| WB         | BRASS SPRINKLER HEAD & BASE WRENCH |