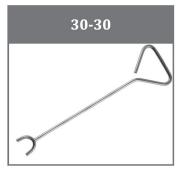

| Base Model | Description             |
|------------|-------------------------|
| 30-6       | 6" Sprinkler Valve Key  |
| 30-30      | 30" Sprinkler Valve Key |
| 30-54      | 54" Sprinkler Valve Key |