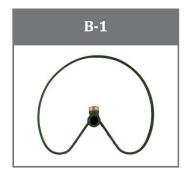

## **Tools & Accessories**

| Base Model | Description                                    |
|------------|------------------------------------------------|
| B-1        | SPRINKLER BASE 1/2" FEMALE PIPE OUTLET (GREEN) |
| C-2        | SPRINKLER BASE 3/4" FEMALE PIPE OUTLET (RED)   |